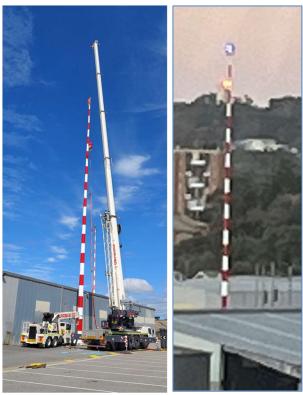

## **New Navaid**

A new navaid has been established in the Inner Harbour. The 12 berth Large Container Vessel (LCV) turning at night limit marker is now in service, with the alignment of the day shape and light to the Mosman Park Water tower.

| Common Name                | Light<br>Char. | Height (above ground) | South<br>(WGS84) | East<br>(WGS84) |
|----------------------------|----------------|-----------------------|------------------|-----------------|
| Berth 12 LCV Clearing Line | F Bu           | 40m                   | 32° 02.303'      | 115° 45.126 '   |

**Berth 12 LCV Navaid** 

Mariners are advised to navigate with caution.

Charts Temporarily Affected RAN: Aus 112; DoT: WA 001

Captain Savio Fernandes Harbour Master Fremantle Ports