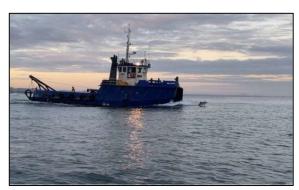

Operations will concentrate between starboard beacons '2' and '6'.

Wrack agitation vessel Reliance (figure 1) will only operate during daylight hours with maintenance dredging vessel Modi R (figure 2) operating 24/7.

Both Reliance and Modi R will maintain a continuous watch on VHF CH12.

Figure 1.

Figure 2.

Mariners are advised to navigate with caution when transiting the area.

Harbour Master's Office Fremantle Ports