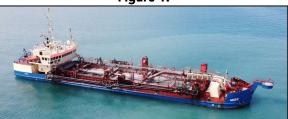

Operations will concentrate between starboard beacons '2' and '6'.

Wrack agitation vessel Reliance (figure 1) will only operate during daylight hours with maintenance dredging vessel Modi R (figure 2) operating 24/7.

Both Reliance and Modi R will maintain a continuous watch on VHF CH12.

Figure 1.

Figure 2.

Mariners are advised to navigate with caution when transiting the area.

Harbour Master's Office Fremantle Ports