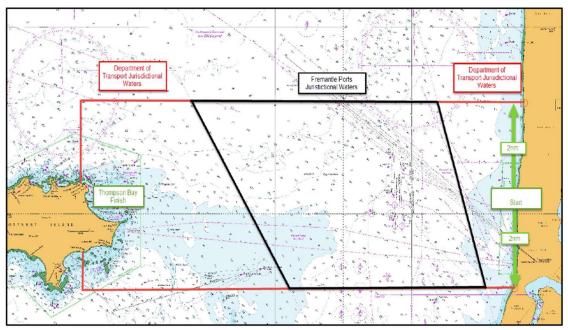

## **ANNUAL ROTTNEST CHANNEL SWIM RACE EVENT 2025**

The Annual Rottnest Channel Swim Race will be held on Saturday - 22<sup>nd</sup> February 2025, from 0545 hrs LT until 1700 hrs LT.

During the event, the use of Port limit waters, including the Deepwater Channel will be restricted from 0600 hrs LT until 1200 hrs LT (see figure 1).

Commercial shipping will resume following clearance by event organisers.

Figure 1: Rottnest Channel Swim Race event area

All Mariners and Recreational boat operators not part of the event are advised to avoid the area if possible OR navigate with extreme caution within the event area.